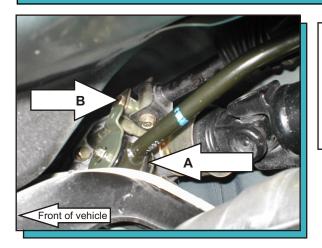

**Note:** Do not remove the upper shifter linkage (See arrow B). Remove old rubber bushing from the lower shifter linkage at the transmission mounting stud. (See arrow A) Install the new poly bushing into the linkage with the part number (1170) facing outward away from transmission.