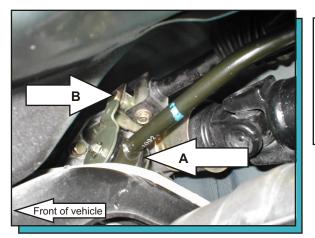

**Note:** Do not remove the upper shifter linkage (See arrow B). Remove old rubber bushing from the lower shifter linkage at the transmission mounting stud. (See arrow A) Install the new poly bushing into the linkage with the part number (1170) facing outward away from transmission.