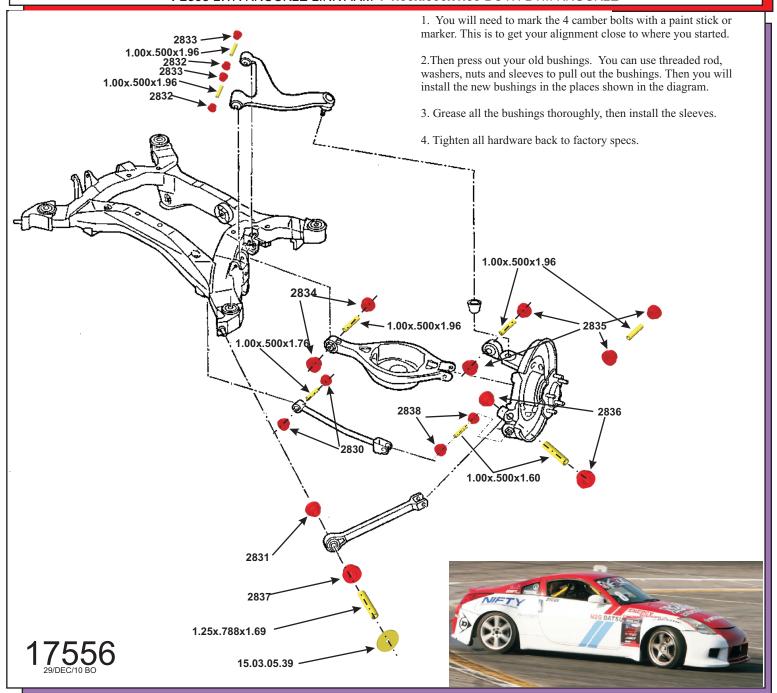

## Installation instructions For set # 7.3122 350Z-G35 REAR SET

1131 VIA CALLEJON, SAN CLEMENTE, CA 92673

© 2010 Energy Suspension. All rights reserved.

May not be reproduced, in any form, or by any means, without the written consent of Energy Suspension.

It is recommended that if you are unfamiliar with this type of work that you refer to a qualified service center specializing in this type of work. It is also recommended that if you choose to do this work yourself that a factory service manual be obtained for the proper procedures pertaining to removal, replacement and proper torque specifications for your vehicle. This instruction set is intended as a guideline for the safe installation of Energy Suspension's polyurethane bushings, once you have removed the factory components from your vehicle.

 Parts list:
 4-2834 LWR LINK ARM
 2-1.25x.788x1.69 RAD ROD SLV
 1-17556 INSTRUCTIONS

 4-2830 FRT LWR LINK
 8-2835 RR KNUCKLE TOP & FWD 2-1.00x.500x1.76 FRT LWR LINK SLV
 2-9.11113 GREASE

 2-2831 RAD ROD INNER
 4-2836 KNUCKLE UPPER BTM
 10-1.00x.500x1.96 SUSP ARM,SPRING ARM
 2-15.03.05.39

 4-2832 SUSP ARM FWD
 2-2837 RAD ROD OUTER
 → UPPER & REAR KNUCKLE
 WASHER

 4-2833 SUSP ARM REAR
 4-2838 LWR KNUCKLE LINK ARM
 4-1.00x.500x1.60 BOTH BTM KNUCKLE