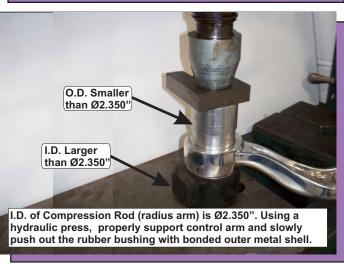

## Parts list:

- 2 2824 Front Upper Link (Control Arm) Rear Position
- 2 2825 Front Upper Link (Control Arm) Front Position
- 4 15.10.279.39 Upper Link (Control Arm) Sleeve
- 4 2826 Lower Link (Control Arm) Inner Position
- 2 15.10.617.39 Lower Link (Control Arm) Inner Sleeve
- 2 08P08399 Lower Link (Control Arm) Strut Position, Inner 2 08P08400 Lower Link (Control Arm) Strut Position, Outer
- 2 15.10.525.39 Lower Link (Control Arm) Strut Sleeve
- 4 2829 Compression rod (Radius Arm)
- 2 15.10.616.39 Compression rod (Radius Arm) Sleeve