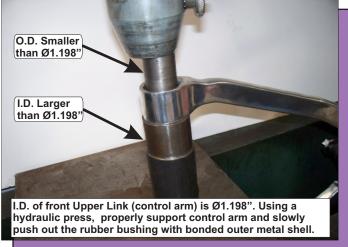

## Parts list:

- 2 2824 Front Upper Link (Control Arm) Rear Position
- 2 2825 Front Upper Link (Control Arm) Front Position
- 4 15.10.279.39 Upper Link (Control Arm) Sleeve
- 4 2826 Lower Link (Control Arm) Inner Position
- 2 15.10.617.39 Lower Link (Control Arm) Inner Sleeve
- 2 08P08399 Lower Link (Control Arm) Strut Position, Inner 2 08P08400 Lower Link (Control Arm) Strut Position, Outer
- 2 15.10.525.39 Lower Link (Control Arm) Strut Sleeve
- 4 2829 Compression rod (Radius Arm)
- 2 15.10.616.39 Compression rod (Radius Arm) Sleeve