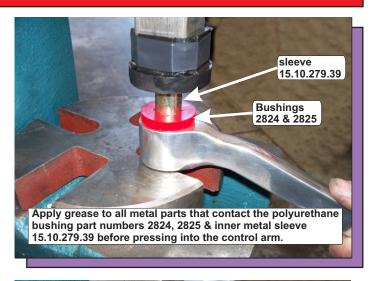

## Parts list:

- 2 2824 Front Upper Link (Control Arm) Rear Position
- 2 2825 Front Upper Link (Control Arm) Front Position
- 4 15.10.279.39 Upper Link (Control Arm) Sleeve
- 4 2826 Lower Link (Control Arm) Inner Position
- 2 15.10.617.39 Lower Link (Control Arm) Inner Sleeve
- 2 08P08399 Lower Link (Control Arm) Strut Position, Inner 2 08P08400 Lower Link (Control Arm) Strut Position, Outer
- 2 15.10.525.39 Lower Link (Control Arm) Strut Sleeve
- 4 2829 Compression rod (Radius Arm)
- 2 15.10.616.39 Compression rod (Radius Arm) Sleeve