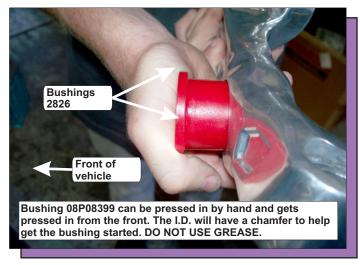

## Parts list:

- 2 2824 Front Upper Link (Control Arm) Rear Position
- 2 2825 Front Upper Link (Control Arm) Front Position
- 4 15.10.279.39 Upper Link (Control Arm) Sleeve
- 4 2826 Lower Link (Control Arm) Inner Position
- 2 15.10.617.39 Lower Link (Control Arm) Inner Sleeve
- 2 08P08399 Lower Link (Control Arm) Strut Position, Inner 2 08P08400 Lower Link (Control Arm) Strut Position, Outer
- 2 15.10.525.39 Lower Link (Control Arm) Strut Sleeve
- 4 2829 Compression rod (Radius Arm)
- 2 15.10.616.39 Compression rod (Radius Arm) Sleeve