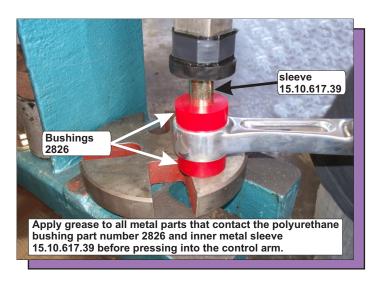

## Parts list:

- 2 2824 Front Upper Link (Control Arm) Rear Position
- 2 2825 Front Upper Link (Control Arm) Front Position
- 4 15.10.279.39 Upper Link (Control Arm) Sleeve
- 4 2826 Lower Link (Control Arm) Inner Position
- 2 15.10.617.39 Lower Link (Control Arm) Inner Sleeve
- 2 08P08399 Lower Link (Control Arm) Strut Position, Inner 2 08P08400 Lower Link (Control Arm) Strut Position, Outer
- 2 15.10.525.39 Lower Link (Control Arm) Strut Sleeve
- 4 2829 Compression rod (Radius Arm)
- 2 15.10.616.39 Compression rod (Radius Arm) Sleeve