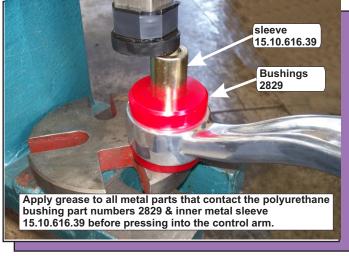

## Parts list:

- 2 2824 Front Upper Link (Control Arm) Rear Position
- 2 2825 Front Upper Link (Control Arm) Front Position
- 4 15.10.279.39 Upper Link (Control Arm) Sleeve
- 4 2826 Lower Link (Control Arm) Inner Position
- 2 15.10.617.39 Lower Link (Control Arm) Inner Sleeve
- 2 08P08399 Lower Link (Control Arm) Strut Position, Inner 2 08P08400 Lower Link (Control Arm) Strut Position, Outer
- 2 15.10.525.39 Lower Link (Control Arm) Strut Sleeve
- 4 2829 Compression rod (Radius Arm)
- 2 15.10.616.39 Compression rod (Radius Arm) Sleeve