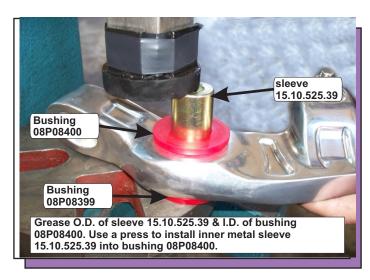

## Parts list:

- 2 2824 Front Upper Link (Control Arm) Rear Position
- 2 2825 Front Upper Link (Control Arm) Front Position
- 4 15.10.279.39 Upper Link (Control Arm) Sleeve
- 4 2826 Lower Link (Control Arm) Inner Position
- 2 15.10.617.39 Lower Link (Control Arm) Inner Sleeve
- 2 08P08399 Lower Link (Control Arm) Strut Position, Inner 2 08P08400 Lower Link (Control Arm) Strut Position, Outer
- 2 15.10.525.39 Lower Link (Control Arm) Strut Sleeve
- 4 2829 Compression rod (Radius Arm)
- 2 15.10.616.39 Compression rod (Radius Arm) Sleeve