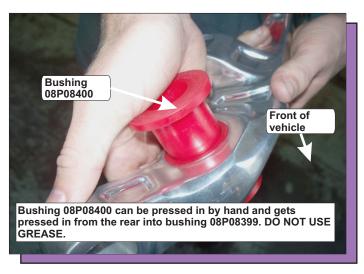

## Parts list:

- 2 2824 Front Upper Link (Control Arm) Rear Position
- 2 2825 Front Upper Link (Control Arm) Front Position
- 4 15.10.279.39 Upper Link (Control Arm) Sleeve
- 4 2826 Lower Link (Control Arm) Inner Position
- 2 15.10.617.39 Lower Link (Control Arm) Inner Sleeve
- 2 08P08399 Lower Link (Control Arm) Strut Position, Inner 2 08P08400 Lower Link (Control Arm) Strut Position, Outer
- 2 15.10.525.39 Lower Link (Control Arm) Strut Sleeve
- 4 2829 Compression rod (Radius Arm)
- 2 15.10.616.39 Compression rod (Radius Arm) Sleeve