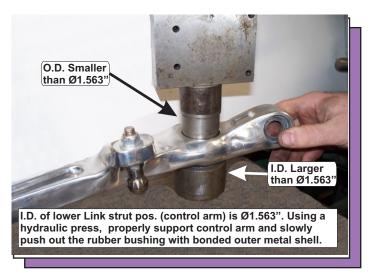

## Parts list:

- 2 2824 Front Upper Link (Control Arm) Rear Position
- 2 2825 Front Upper Link (Control Arm) Front Position
- 4 15.10.279.39 Upper Link (Control Arm) Sleeve
- 4 2826 Lower Link (Control Arm) Inner Position
- 2 15.10.617.39 Lower Link (Control Arm) Inner Sleeve
- 2 08P08399 Lower Link (Control Arm) Strut Position, Inner 2 08P08400 Lower Link (Control Arm) Strut Position, Outer
- 2 15.10.525.39 Lower Link (Control Arm) Strut Sleeve
- 4 2829 Compression rod (Radius Arm)
- 2 15.10.616.39 Compression rod (Radius Arm) Sleeve