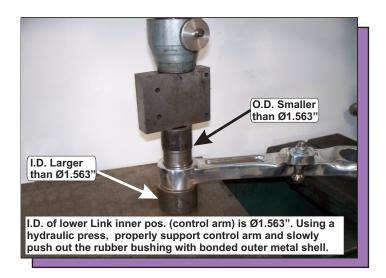

## Parts list:

- 2 2824 Front Upper Link (Control Arm) Rear Position
- 2 2825 Front Upper Link (Control Arm) Front Position
- 4 15.10.279.39 Upper Link (Control Arm) Sleeve
- 4 2826 Lower Link (Control Arm) Inner Position
- 2 15.10.617.39 Lower Link (Control Arm) Inner Sleeve
- 2 08P08399 Lower Link (Control Arm) Strut Position, Inner 2 08P08400 Lower Link (Control Arm) Strut Position, Outer
- 2 15.10.525.39 Lower Link (Control Arm) Strut Sleeve
- 4 2829 Compression rod (Radius Arm)
- 2 15.10.616.39 Compression rod (Radius Arm) Sleeve